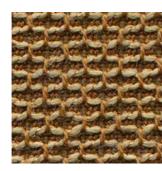

Traverse Alpine

Traverse Forest

Traverse Boulder

Traverse Terrazzo

Traverse Desert

Traverse Lake

Traverse Trail

Traverse Jungle

## **Traverse**

Width 137cm

76% NZ Wool, 24% Polyester Composition

Roll size 50m approx. Weight 547gsm

Heavy Duty Commercial Upholstery / Screen Use

Abrasion 81,000 Martindale

AS1530.3, IS05660, AS3837 Flammability