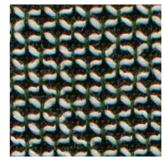

Traverse Alpine

Traverse Forest

Traverse Boulder

Traverse Terrazzo

Traverse Desert

Traverse Lake

Traverse Trail

Traverse Jungle

## **Traverse**

Width 137cm

76% NZ Wool, 24% Polyester Composition

Roll size 50m approx. Weight 547gsm

Heavy Duty Commercial Upholstery / Screen Use

Abrasion 81,000 Martindale

AS1530.3, IS05660, AS3837 Flammability