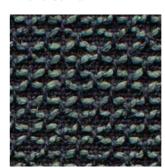

Traverse Night Sky

Traverse Fjord

Traverse Bullion

Traverse Canyon

## **Traverse**

Width 137cm

76% NZ Wool, 24% Polyester Composition

Roll size 50m approx. Weight 547gsm

Heavy Duty Commercial Upholstery / Screen Use

Abrasion 81,000 Martindale

AS1530.3, IS05660, AS3837 Flammability