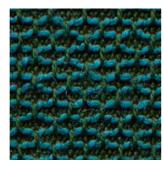

Traverse Night Sky

Traverse Fjord

Traverse Bullion

Traverse Canyon

## **Traverse**

Width 137cm

76% NZ Wool, 24% Polyester Composition

Roll size 50m approx. Weight 547gsm

Heavy Duty Commercial Upholstery / Screen Use

Abrasion 81,000 Martindale

AS1530.3, IS05660, AS3837 Flammability